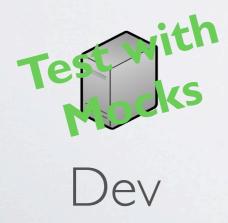

#### HOW TO TEST LOCALLY?

#### Developer Operating Systems

#### Everything can be tested locally with vagrant

(this means operating system like in production, configuration management, deployment, building packages, needed network interfaces, ...)

http://www.vagrantup.com