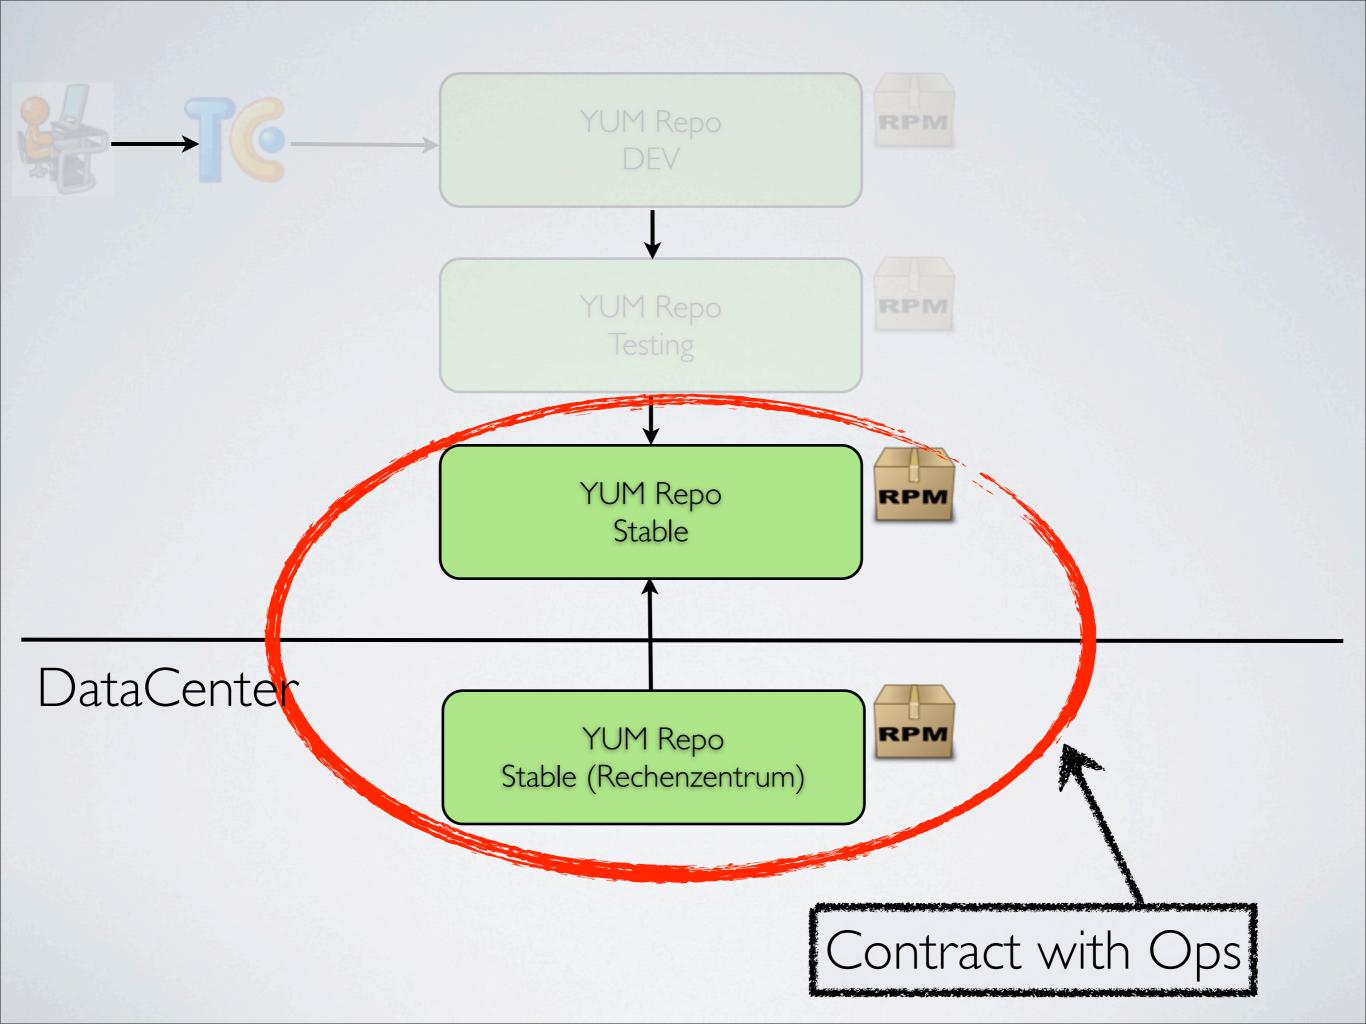

#### DEPLOYMENT PIPELINE

# Stages & Version

| Stage   | Version              |
|---------|----------------------|
| DEV     | Development          |
| Testing | Release<br>Candidate |
| Stable  | Certified<br>Release |

## CONFIGURATION MANAGED BY PUPPET

Candidate

#### PROVISIONING