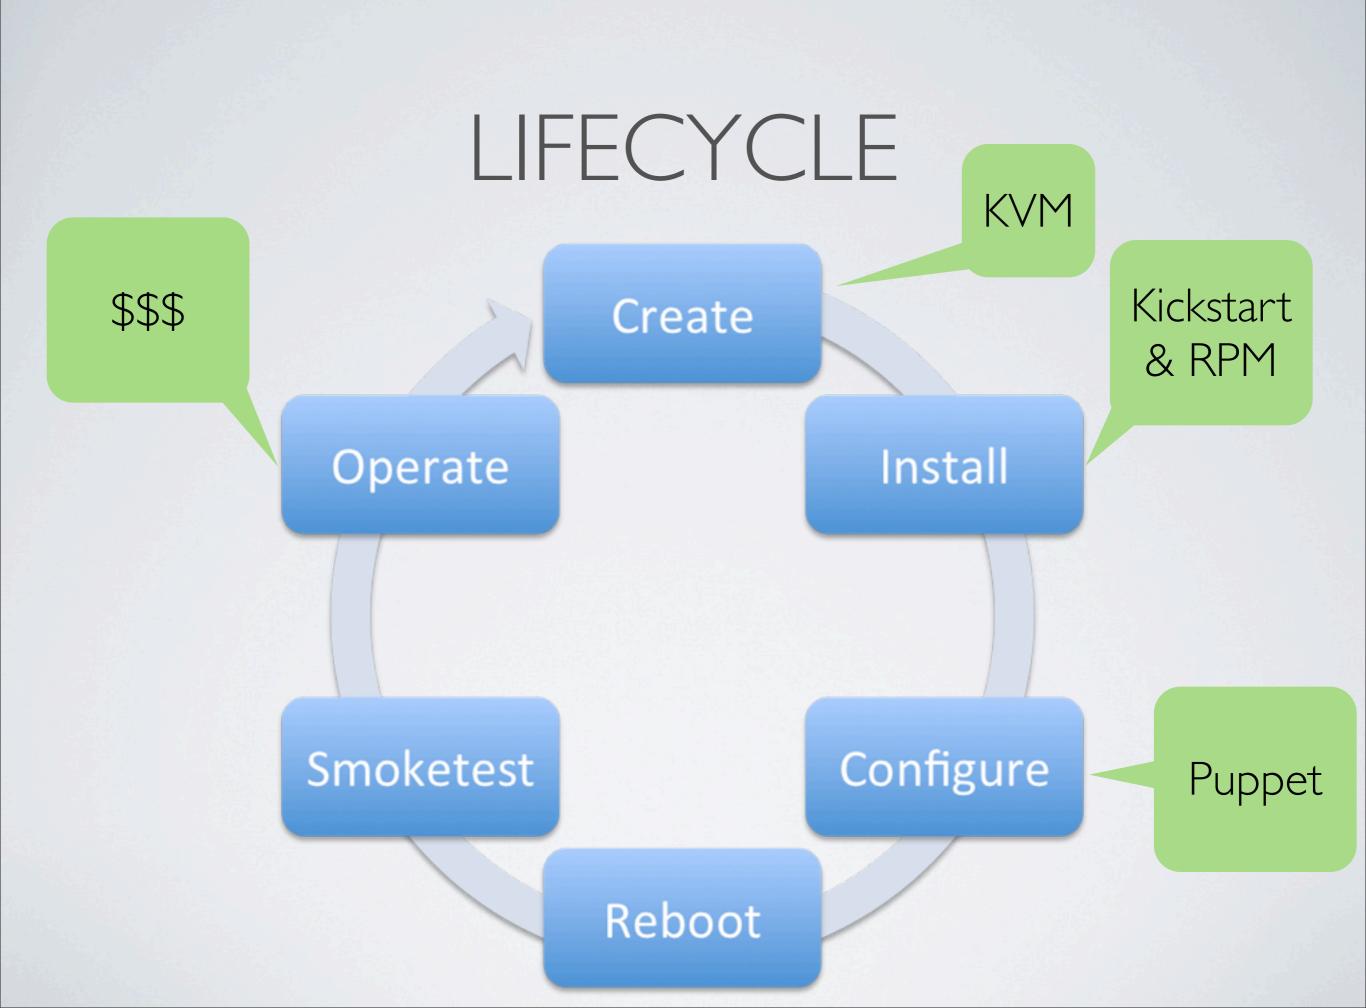

#### PROVISIONING

## SAME KICKSTART IN DEV & PROD

#### $\sim 30 \text{ MIN TO CR}$

QUESTIONS