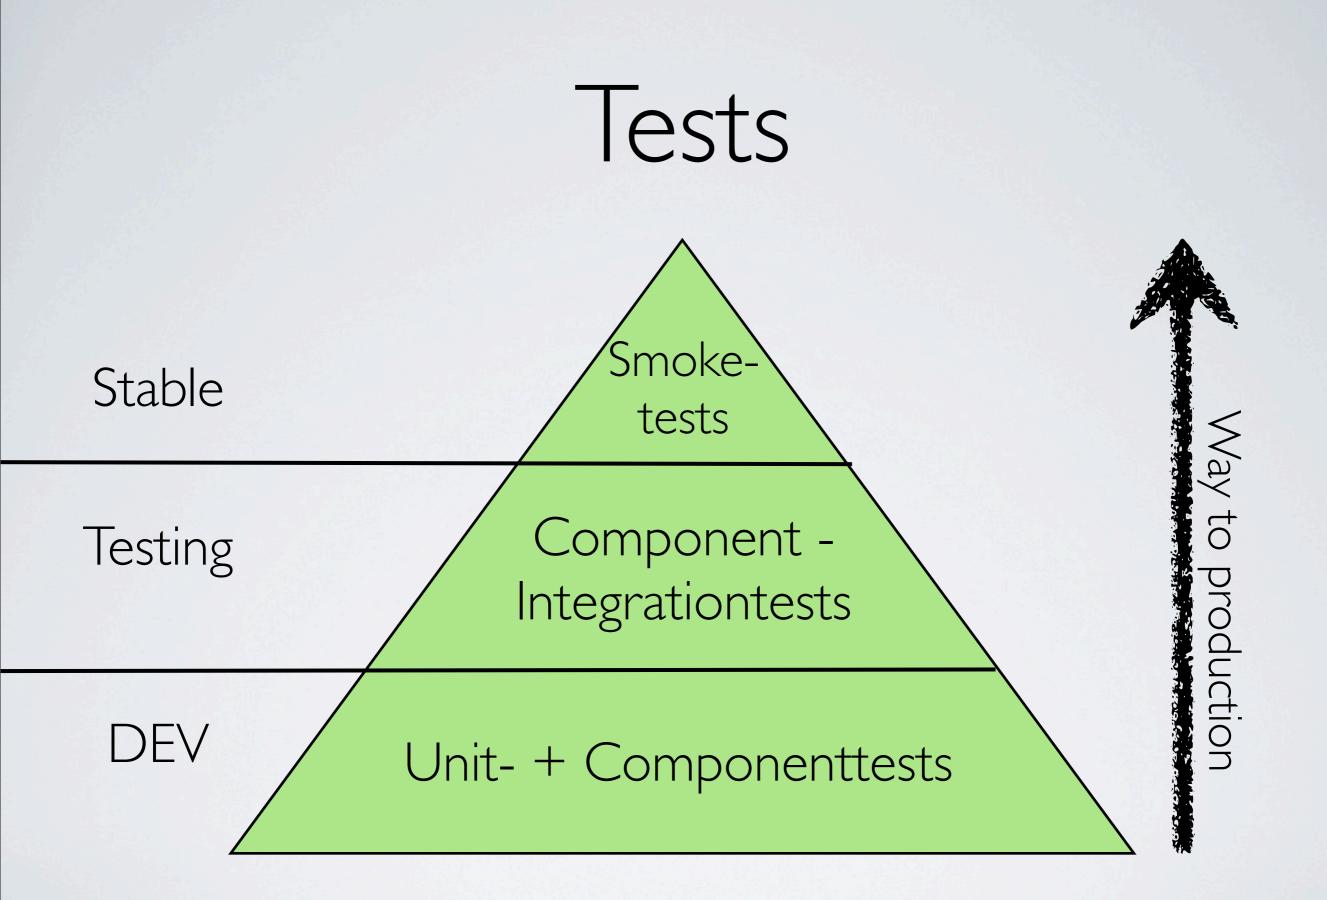

# Stages & Version

| Stage   | Version              |
|---------|----------------------|
| DEV     | Development          |
| Testing | Release<br>Candidate |
| Stable  | Certified<br>Release |