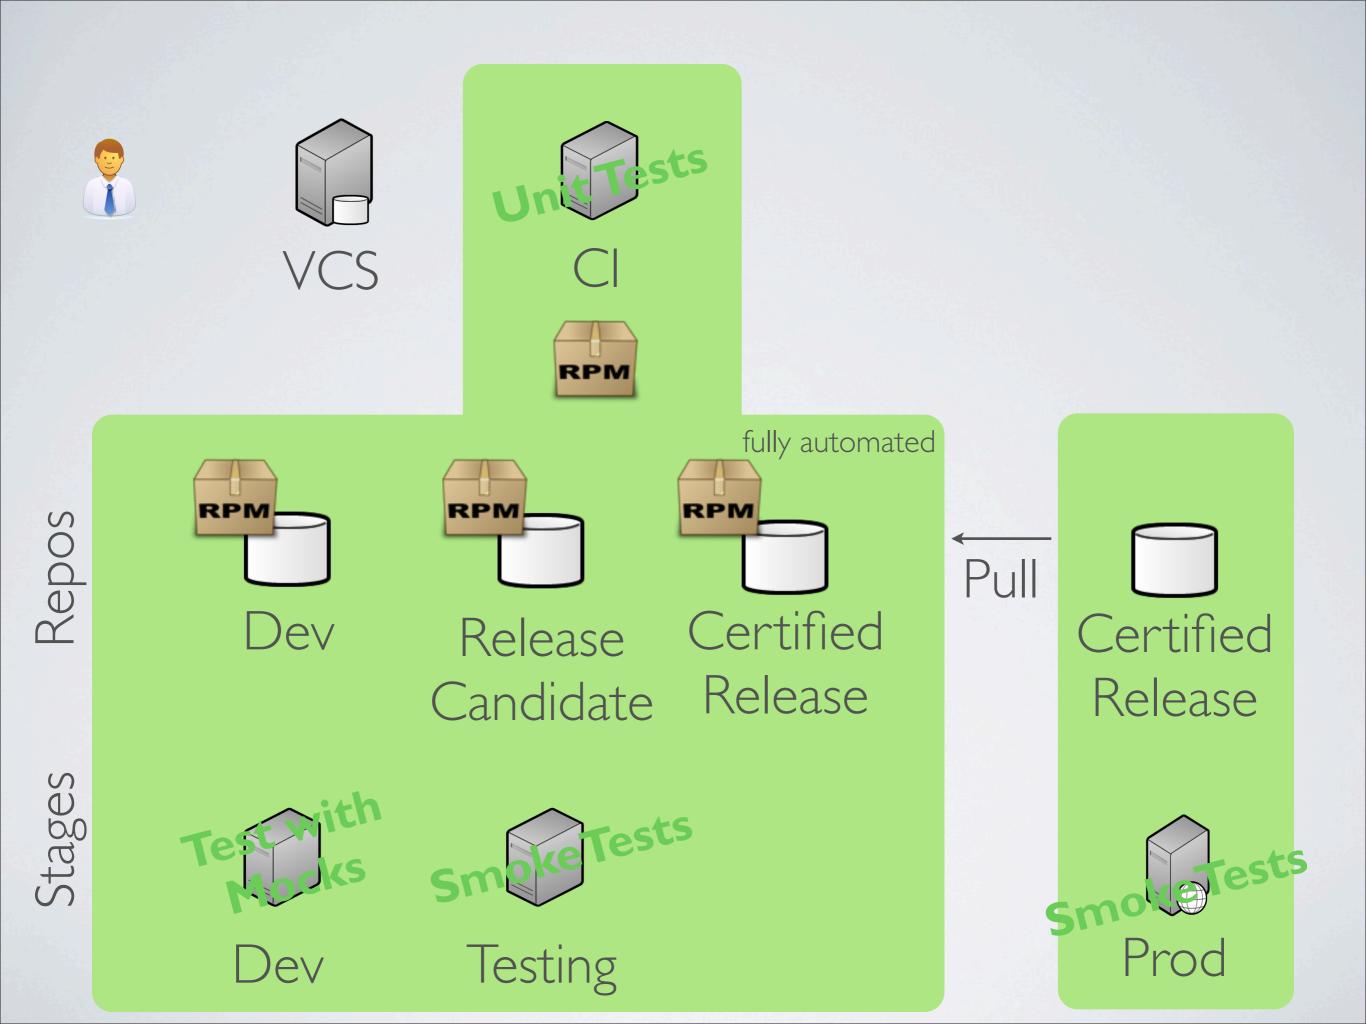

#### DEPLOYMENT PIPELINE

# Stages & Version

| Stage   | Version              |
|---------|----------------------|
| DEV     | Development          |
| Testing | Release<br>Candidate |
| Stable  | Certified<br>Release |

## CONFIGURATION MANAGED BY PUPPET

Candidate

#### PROVISIONING