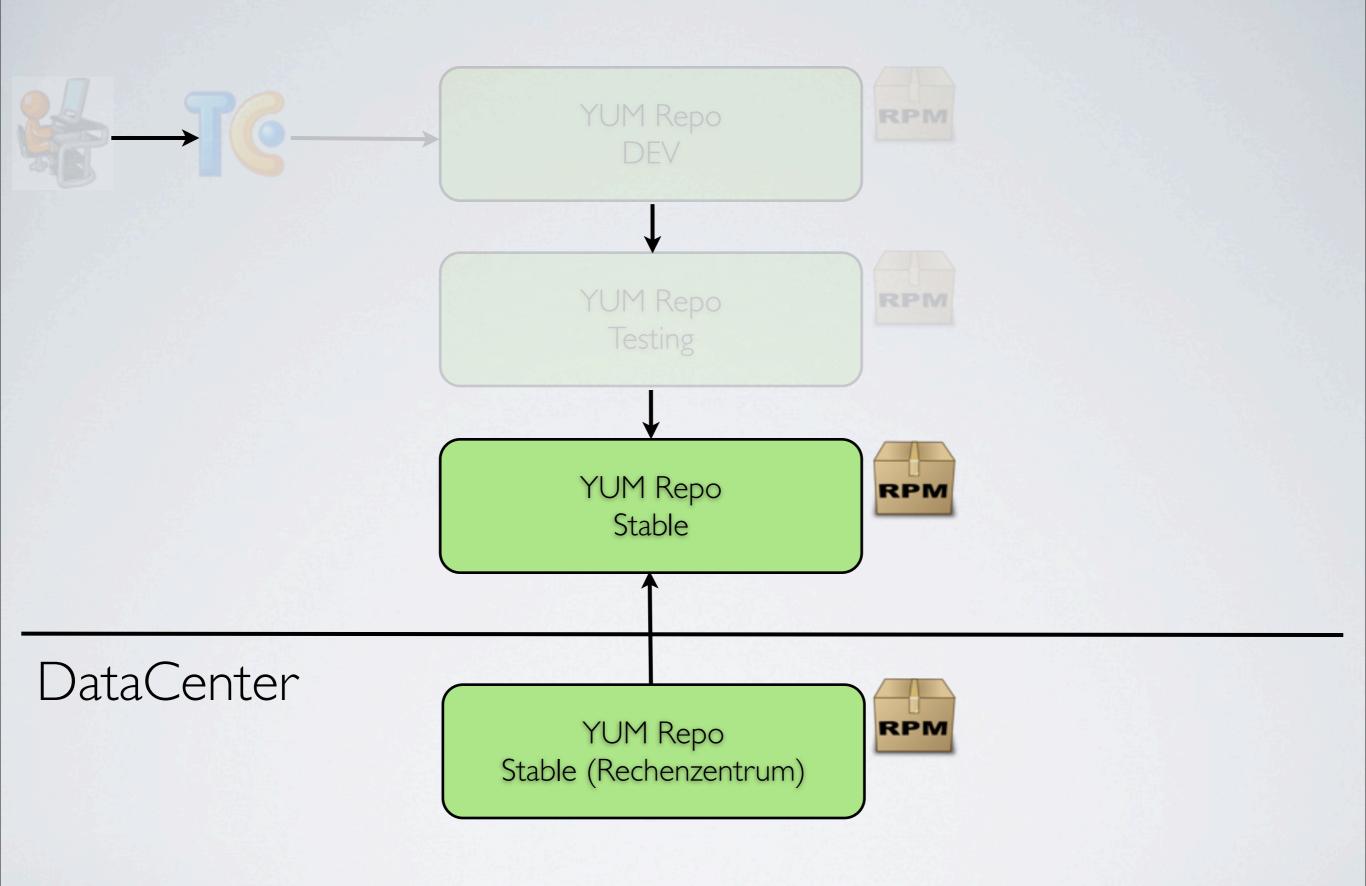

#### DEPLOYMENT PIPELINE

# Stages & Version

| Stage   | Version              |
|---------|----------------------|
| DEV     | Development          |
| Testing | Release<br>Candidate |
| Stable  | Certified<br>Release |

## CONFIGURATION MANAGED BY PUPPET

Candidate