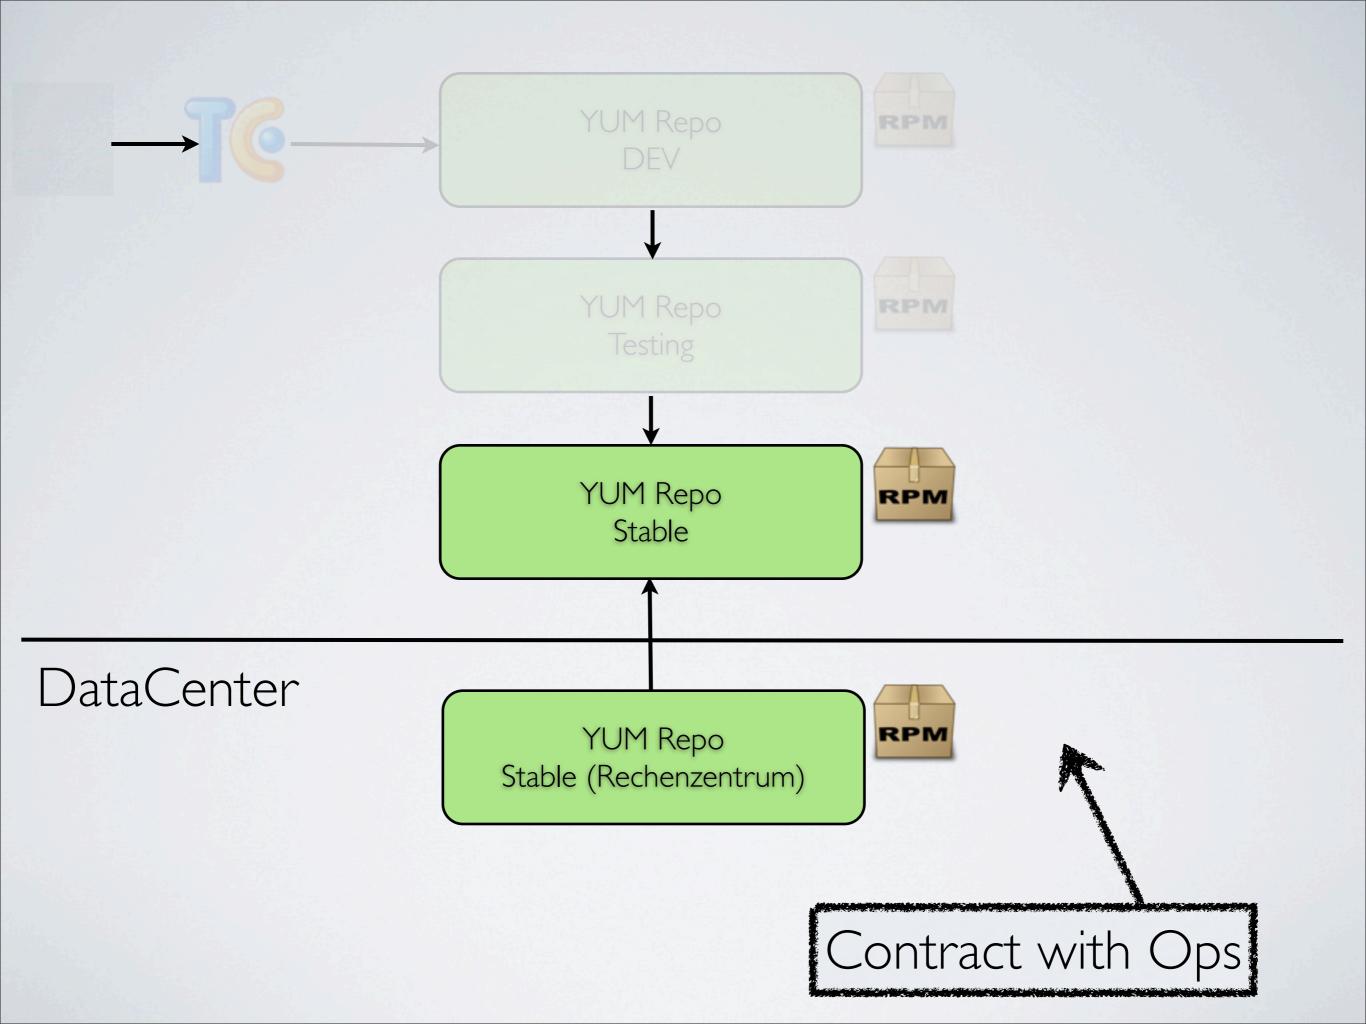

#### DEPLOYMENT PIPELINE

# Stages & Version

| Stage   | Version              |
|---------|----------------------|
| DEV     | Development          |
| Testing | Release<br>Candidate |
| Stable  | Certified<br>Release |

## CONFIGURATION MANAGED BY PUPPET

Candidate

#### PROVISIONING