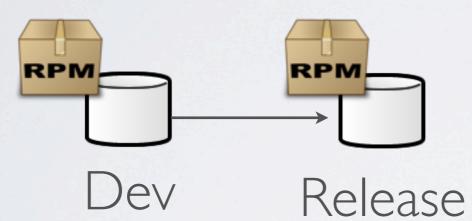

# Stages & Version

| Stage   | Version              |
|---------|----------------------|
| DEV     | Development          |
| Testing | Release<br>Candidate |
| Stable  | Certified<br>Release |

#### RELEASE