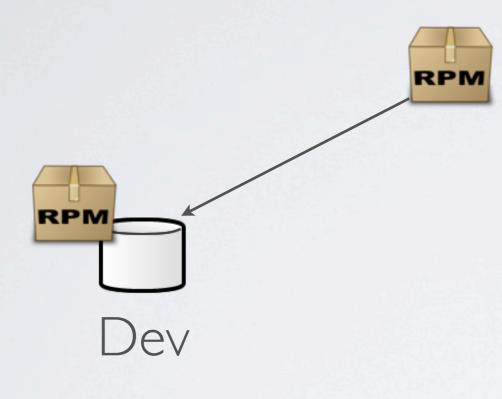

# Stages & Version

| Stage   | Version              |
|---------|----------------------|
| DEV     | Development          |
| Testing | Release<br>Candidate |
| Stable  | Certified<br>Release |

## CONFIGURATION MANAGED BY PUPPET

Candidate