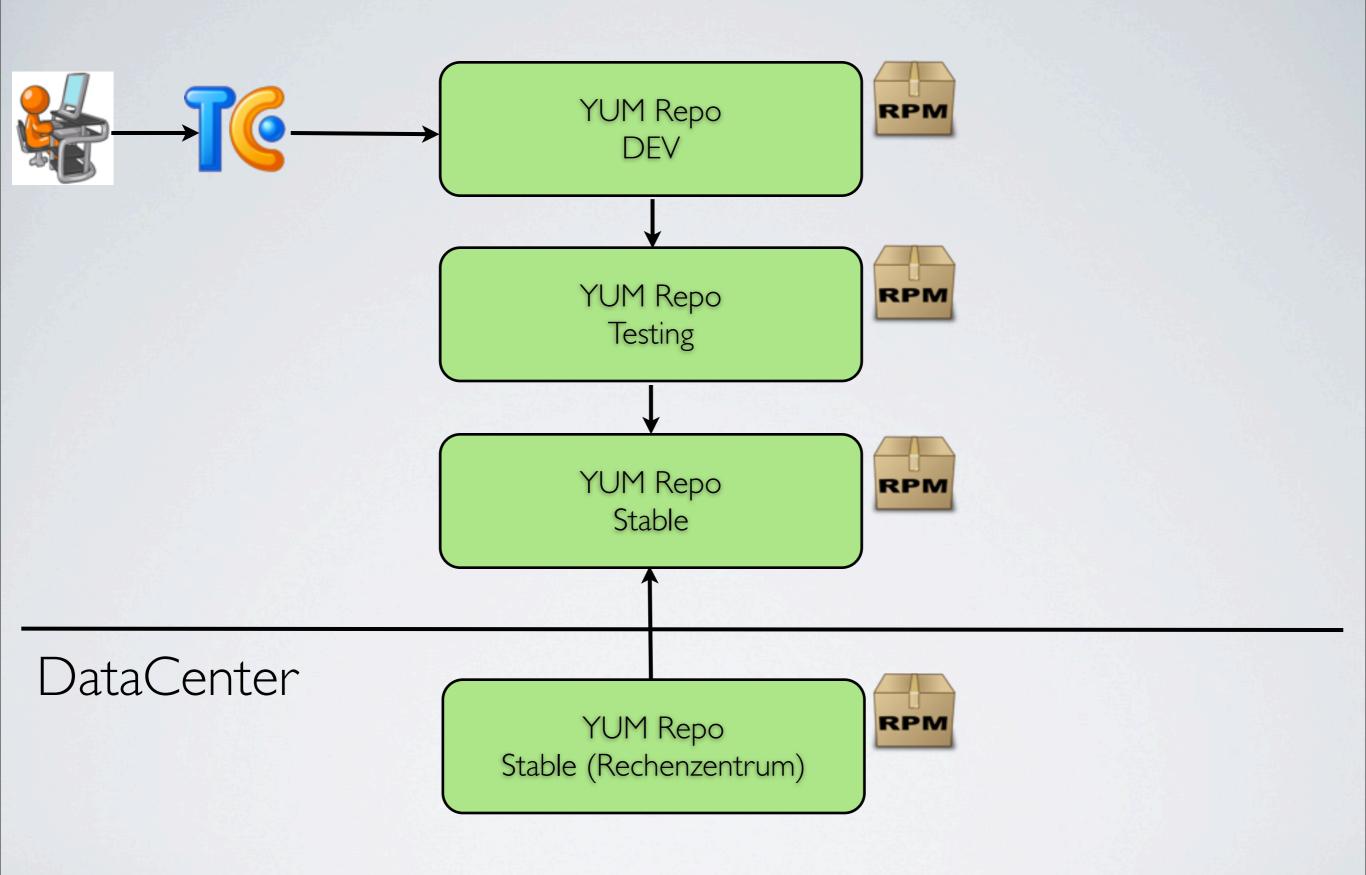

#### DEPLOYMENT PIPELINE

# Stages & Version

| Stage   | Version              |
|---------|----------------------|
| DEV     | Development          |
| Testing | Release<br>Candidate |
| Stable  | Certified<br>Release |

## CONFIGURATION MANAGED BY PUPPET

Candidate