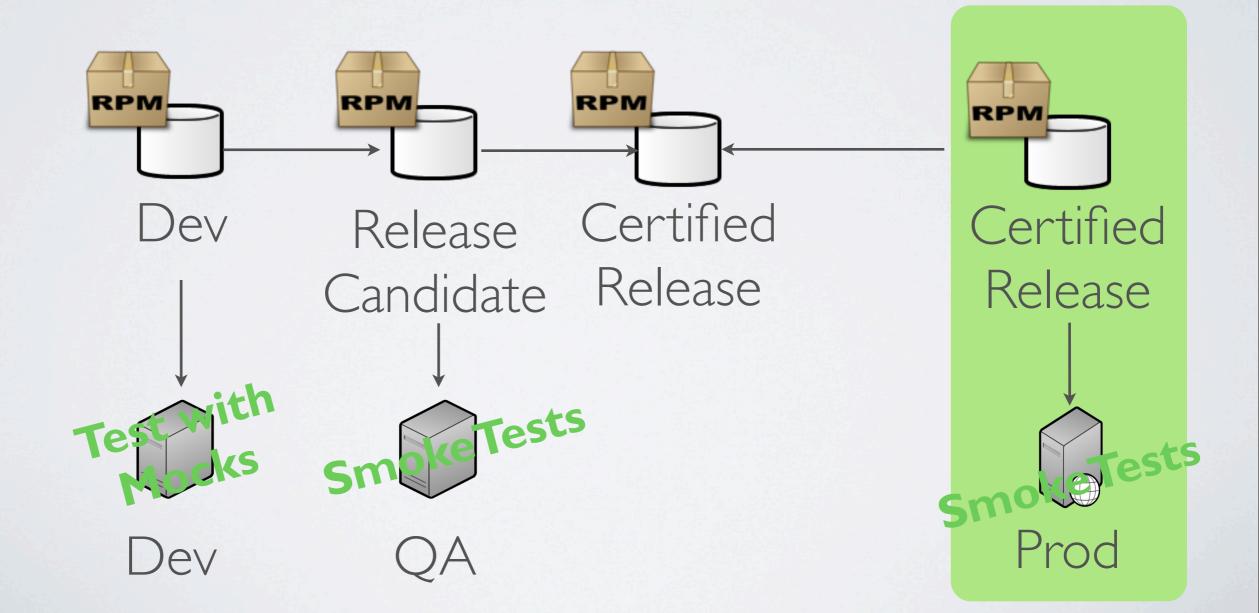

#### SOURCE REPOSITORIES

#### RELEASE

# Stages & Version

| Stage   | Version              |
|---------|----------------------|
| DEV     | Development          |
| Testing | Release<br>Candidate |
| Stable  | Certified<br>Release |